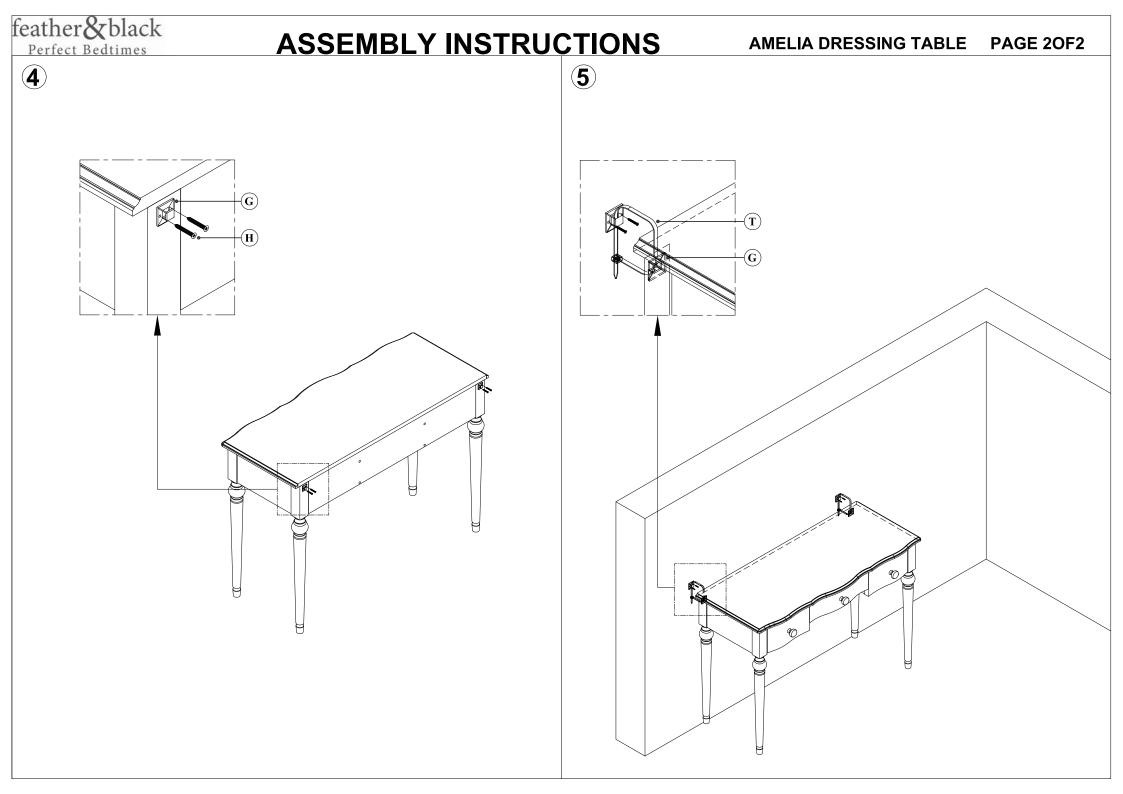

## **Amelia Dressing Table**

## IMPORTANT READ CAREFULLY RETAIN FOR FUTURE REFERENCE

Thank you for buying the Amelia Dressing Table

## **PRODUCT CARE**

- Wipe clean using a soft damp cloth followed by dry cloth
- Do not use abrasives or cleaning products which may contain ammonia or solvents
- Take care when handling or moving the furniture. Careless handling can damage wooden furniture, try
  to lift rather than drag
- The fabric is dry clean only and spot clean only
- Feather & Black strongly advise using the Anti-Tip wall fixings provided with this product however the
  wall fixing itself may need to be altered depending on your wall. If these fixings have been misplaced
  please contact our customer service team who will be more than happy to send you a replacement kit.