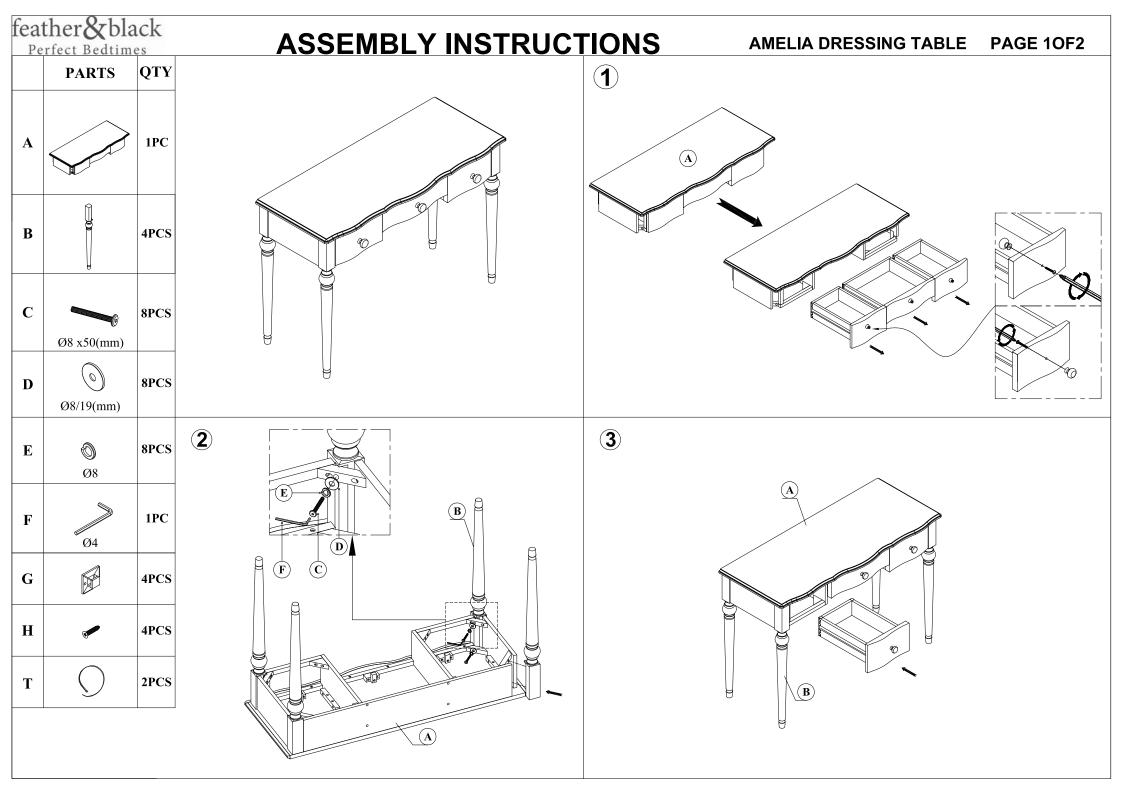

## **Amelia Dressing Table**

## IMPORTANT READ CAREFULLY RETAIN FOR FUTURE REFERENCE

Thank you for buying the Amelia Dressing Table

## **PRODUCT CARE**

- Wipe clean using a soft damp cloth followed by dry cloth
- Do not use abrasives or cleaning products which may contain ammonia or solvents
- Take care when handling or moving the furniture. Careless handling can damage wooden furniture, try
  to lift rather than drag
- The fabric is dry clean only and spot clean only
- Feather & Black strongly advise using the Anti-Tip wall fixings provided with this product however the
  wall fixing itself may need to be altered depending on your wall. If these fixings have been misplaced
  please contact our customer service team who will be more than happy to send you a replacement kit.